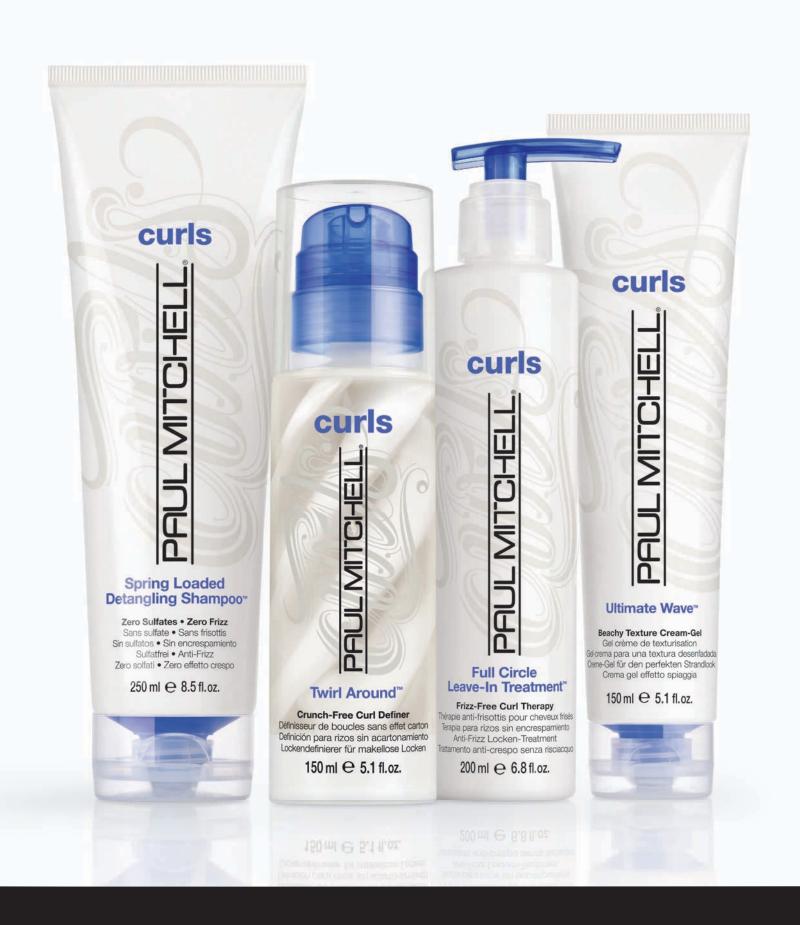

# Curls

# Spring Loaded Detangling Shampoo<sup>™</sup>

Zero Sulfates—Zero Frizz

# Full Circle Leave-In Treatment™

Frizz-Free Curl Therapy

#### Twirl Around™

Crunch-Free Curl Definer

#### **Ultimate Wave**™

Beachy Texture Cream-Gel