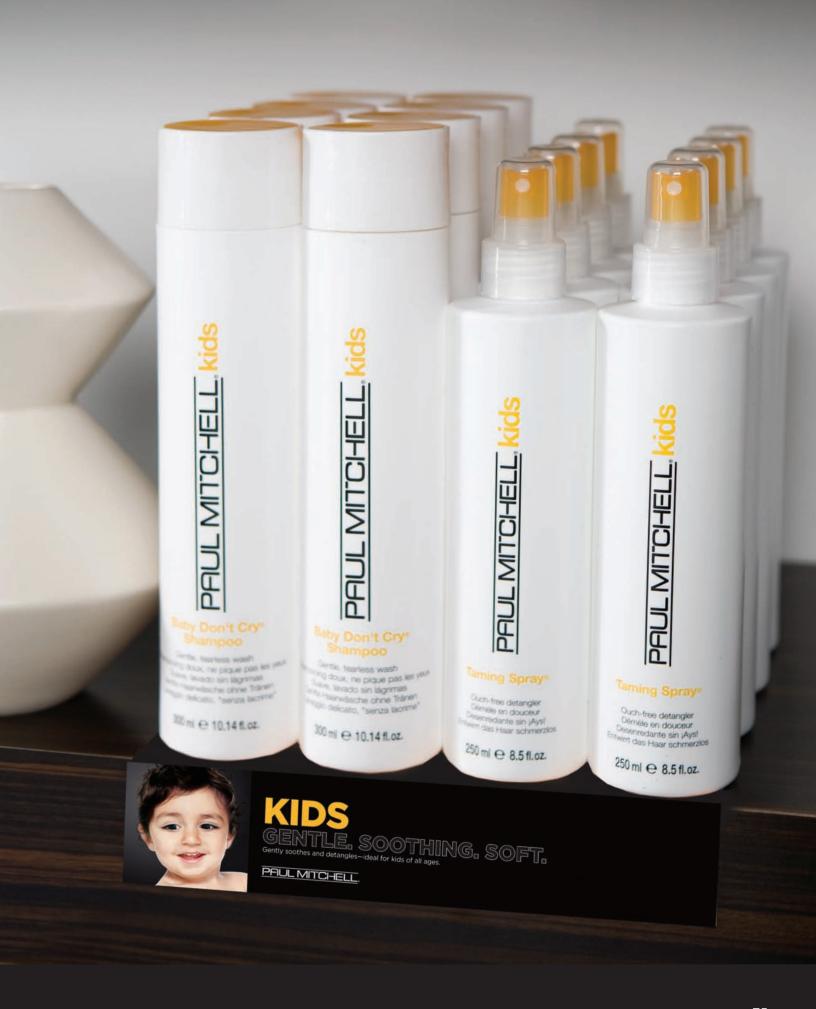

Anti-static conditioning agent

# Cetearyl Alcohol

**Emollient conditioner** 

# Hydroxyethyl Behenamidopropyl Dimonium Chloride

Derived from grapeseed oil; helps to improve wet and dry combing with a soft feel without adding weight

# PEG-40 Hydrogenated Castor Oil

An ingredient derived from the castor bean, which contains essential fatty acids; an excellent humectant

#### Activated Botanical Moisture Blend

A blend of special ingredients and awapuhi helps balance moisture and prevent dryness

#### **Activated Botanical Strength Blend**

A special blend of essential amino acids helps protect and strengthen compromised hair

#### Cyclomethicone

Provides shine and smoothes dry hair

# Pro Tip:

Excellent for use on dry hair prior to cutting and for detangling weaves and extensions.





# **Original**



#### Shampoo One®

Gentle Wash

#### **Product Overview:**

A mild, gentle cleanser enriched with wheat germ oil, panthenol and our Activated Botanical Moisture and Shine Blends.

# **Key Benefits:**

- Mild, Color-Safe Formula Contains a mild combination of surfactants balanced to produce a rich lather and protect color.
- Enhances Shine Our special blend of algae, aloe, jojoba, henna, and rosemary adds deep shine.
- Improves Manageability Panthenol and wheat-derived conditioners improve the surface and texture of the hair.

pH - 5.5

# **Key Ingredients:**

# Sodium Laureth Sulfate, Cocamidopropyl Betaine, Cocamide MEA A mild combination of surfactants balanced to produce a rich lather

#### **Panthenol**

Provides long-lasting moisture, reduces the formation of spl