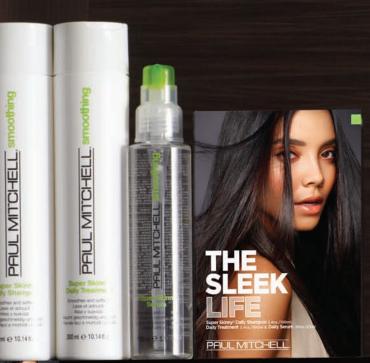

# **Smoothing**

# Super Skinny® Daily Shampoo

Smoothes and Softens

#### **Product Overview:**

Contains a combination of mild, yet effective cleansers that thoroughly cleanse the hair without stripping the hair shaft. Our exclusive Super Skinny Complex penetrates into the hair where it softens and constricts the fiber. The result is a smoother surface, tighter diameter and greatly reduced drying time.

#### **Key Benefits:**

- Smoothes Our exclusive Super Skinny Complex penetrates deep into the hair shaft where it displaces water and constricts the hair.
- Softens Mild surfactants thoroughly cleanse without stripping or plumping the hair.
- Reduces Drying Time A smoother surface and tighter diameter greatly reduce drying time and speed up styling time.