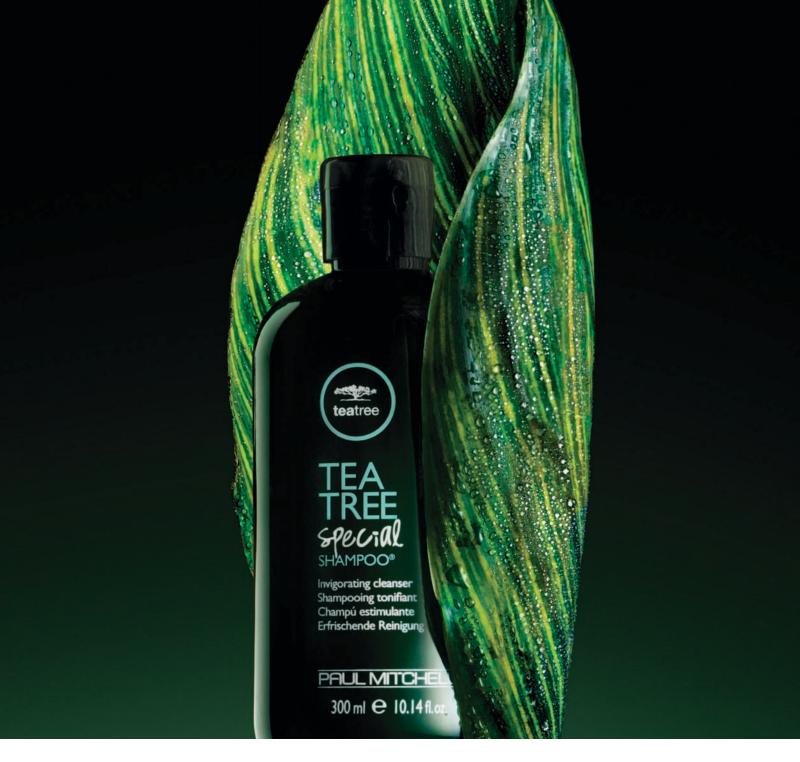

#### TEA TREE Special SHAMPOO®

Invigorating cleanser Shampooing tonifiant Champú estimulante Erfrischende Reinigung

PAUL MITCHELL

300 ml **e 10.14 fl.**oz.