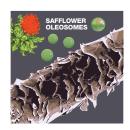

#### **Product Overview:**

This sulfate-free shampoo helps soften and strengthen as it cleans. KerActive protein hugs every strand to guard against breakage, while safflower oleosomes help restore lost moisture and elasticity. Special botanicals including turmeric, chamomile and lemon peel help keep blonde hues light and bright.

#### **Product Overview:**

Give fragile blonde hair the moisture and strength it needs. Rich conditioners, including macadamia nut oil and safflower oleosomes, deliver hydration right into the hair shaft for improved elasticity, softness and shine. KerActive protein hugs every strand to protect and help repair damage.

#### Safflower Seed and Macadamia Nut Oils

Lubricious emollients

#### **Product Overview:**

Treat fragile blonde hair and help restore health and vitality in an instant. Loaded with safflower oleosomes, macadamia nut oil and exclusive KerActive protein, this multitasking corrector soothes and replenishes dry, depleted hair as it helps to strengthen and seal the cuticle.

#### **Hydrolyzed Wheat Protein**

Helps strengthen hair

Exclusive KerActive protein "hugs" the hair to help repair damage.

Conditioners and safflower oleosomes deliver rich plant oils to replenish lost moisture and nutrients.

KerActive penetrates the hair shaft to help rebuild, while safflower oleosomes deliver moisture and seal the cuticle.

The result is stronger, healthier hair with long-lasting hydration and shine.