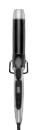

#### Neuro™ Smooth

1.25" Smoothing Iron

What it does: Perfect for smoothing, flips and waves. How it works:

- Heats up to 450°F in 30 seconds.
- 1.25" premium IsoTherm titanium plates.
- SmartSense microchip for lightning-fast heat recovery.
- Customizable auto shut-off.

Added bonus: Cushioned plates with beveled edges.