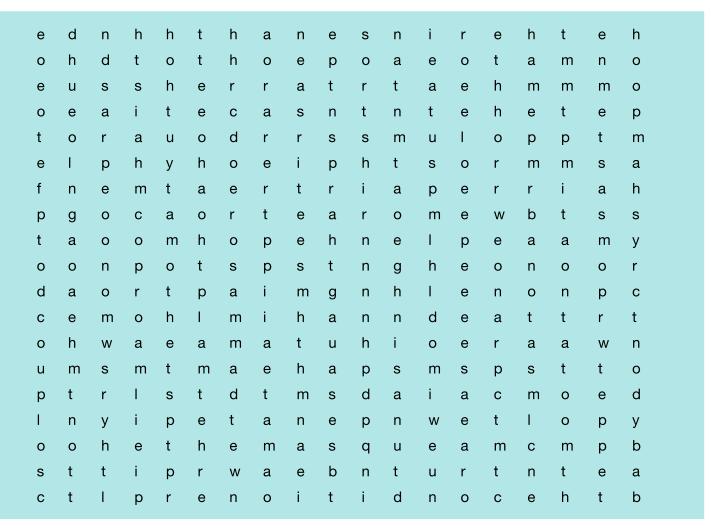

## **WORD SEARCH**

WRITE DOWN THE ORIGINAL, CLARIFYING, CONDITION OR KIDS PRODUCTS DESCRIBED BELOW, AND THEN LOCATE THE PRODUCT NAMES IN THIS WORD SEARCH. HAVE FUN!

- 1. Gentle, color-safe formula; enhances shine and improves manageability
- 2. Deep cleanser removes chlorine and impurities; strengthens; excellent for swimmers
- 3. Leave-in moisturizer; reduces static and prevents dryness; excellent for hair and skin
- 4. Provides a powerful dose of moisture and rebuilds inner strength
- 5. Lightweight detangling; enhances volume and shine; fragrance free
- 6. Spray on and leave on; ouch-free detangler leaves hair fresh and full of body
- 7. Removes dulling build-up; adds body, fullness and shine and leaves hair super clean and fresh
- 8. Leaves hair clean and fresh, helps prevent moisture loss and provides fullness and body; great body wash
- 9. Instant detangling and conditioning; smoothes, softens and provides UV protection
- 10. Instant detangling; hydrates hair without adding weight and reduces static
- 11. Improves elasticity; strengthens and protects damaged strands and is excellent for chemically treated hair
- 12. Gentle and soothing; an excellent baby wash