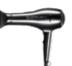

#### **Express Ion Dry®**

Dries Hair Up to 60% Faster

**What it does:** Dries hair quickly and gently from the inside out, creating healthy, hydrated results.

#### How it works:

- Express Ion Complex™ leaves hair hydrated and shiny.
- 1500-watt professional DC motor.
- 2 temperatures/2 speed settings and a self-locking cool shot button.

**Added bonus:** Gentle airflow helps prevent frizz and is ideal for fine hair.

#### **Express Ion Dry® TurboLight®**

Powerful Airflow

**What it does:** Minimizes drying time and maximizes healthy results. Delivers an extra dose of conditioning technology for vulnerable locks.

#### How it works:

- Express Ion Complex™ creates shiny, hydrated results.
- Conditioning NanoPearls inside barrel.
- 1875-watt professional AC motor.
- 3 temperatures/2 speed settings and a self-locking cool shot button.
- Styling nozzle with Express Ion Complex™.