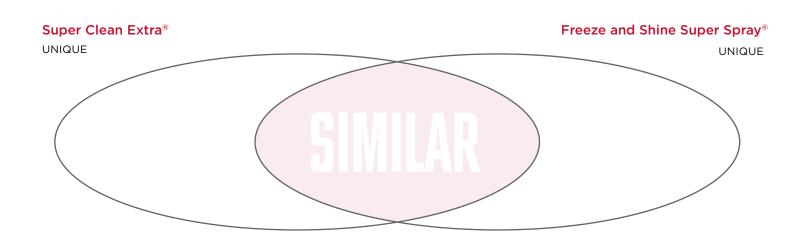

## **COMPARE AND CONTRAST**

In the area below each product name, list the benefits that are unique to that product. In the area where the two circles connect, write what the products have in common.