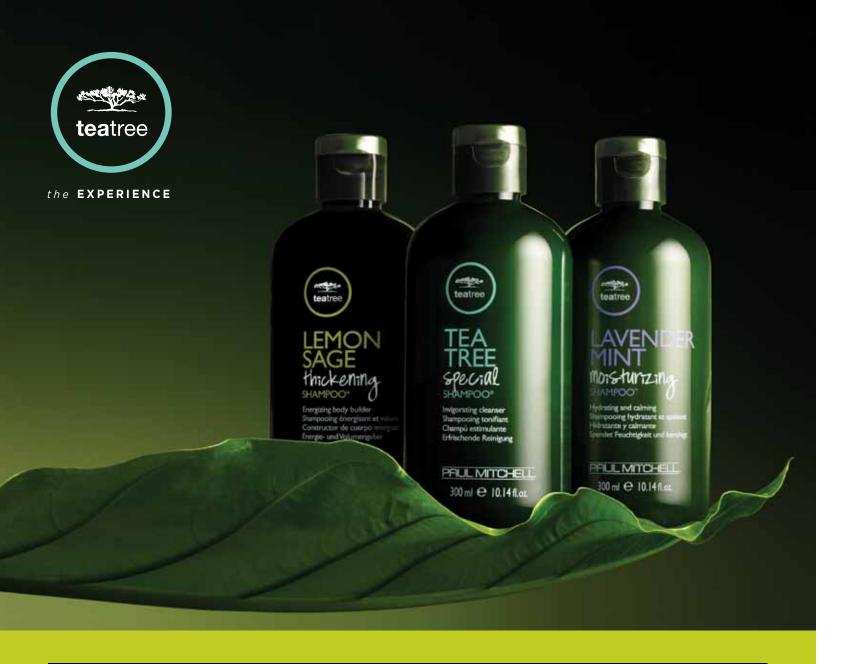

#### 2000

Due to the overwhelming popularity of Tea Tree Special Shampoo®, Paul Mitchell launches the Tea Tree line of products, turning the salon experience into a tingly, spa-like retreat.

/1994

2020

| 2001 | 2002 | 2003 | 2004 | 2005 | 2006 | 2007 | 2008 | 2009 | 2010 | 2011 | 2012 | 2013 | 2014 | 2015 | 2016 | 2017 | 2018 | 2019 | 2020 |
|------|------|------|------|------|------|------|------|------|------|------|------|------|------|------|------|------|------|------|------|
|------|------|------|------|------|------|------|------|------|------|------|------|------|------|------|------|------|------|------|------|