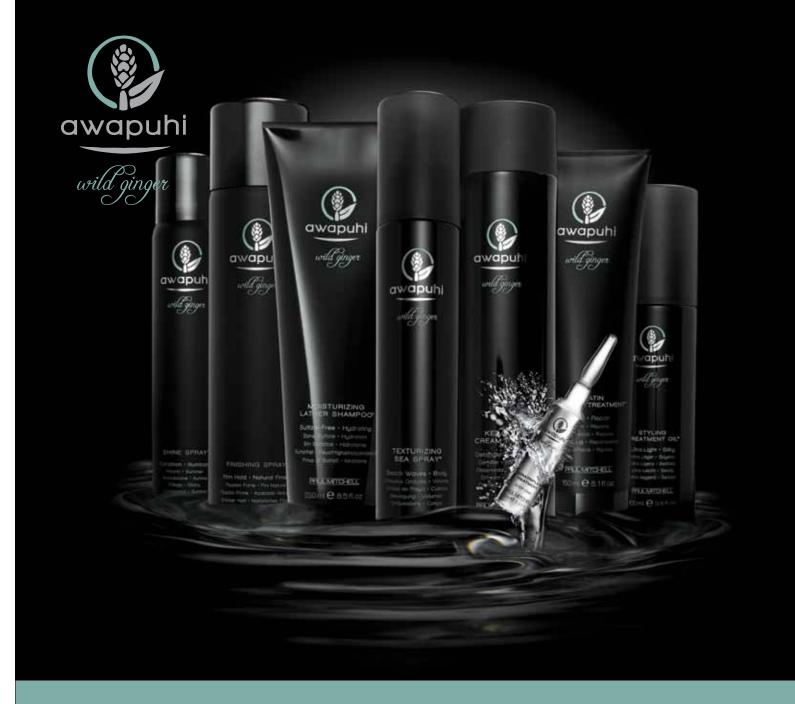

#### Awapuhi Moisture Mist®

Hydrating Spray

What it does: Deeply hydrates thirsty hair and revives dry, tired skin. How it works:

- Lactic acid and Hawaiian awapuhi provide deep moisture and enhanced shine.
- Spirulina and plankton extracts rich in amino acids and vitamins make hair soft, hydrated and silky smooth.
- Sodium PCA (a natural component of human skin)
   balances moisture

**Added bonus:** Reactivates styling products in hair, making it perfect for quick touch-ups.

SIZES (OZ): 3.4 8.5 16.9 128(GL)