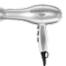

#### Express Ion Dry® HotLight™

High Heat, Low Weight

**What it does:** Features professional high heat settings for faster drying, creating shiny, healthy-looking results.

#### How it works:

- Express Ion Complex™ leaves hair hydrated and noticeably shiny.
- 1400-watt, extra-quiet professional DC motor.
- Professional-grade heat for powerful styling.
- 2 temperatures/2 speed settings and a cool shot button.
- Styling nozzle with Express Ion Complex™.

**Added bonus:** Ultra-lightweight ergonomic design is easy to handle.