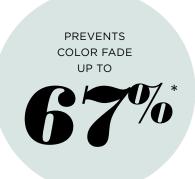

**Added bonus:** Provides UVA and UVB protection and helps prevent color from fading.

SIZES (OZ): .25 3.4 10.14 16.9 33.8(L) 128(GL)