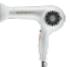

#### **Express Ion Dry®**

Dries Hair Up to 60% Faster

**What it does:** Dries hair quickly and gently from the inside out, creating healthy, hydrated results.

#### How it works:

- Express Ion Complex™ leaves hair hydrated and shiny.
- 1500-watt professional DC motor.
- 2 temperatures/2 speed settings and a self-locking cool shot button.

**Added bonus:** Gentle airflow helps prevent frizz and is ideal for fine hair.