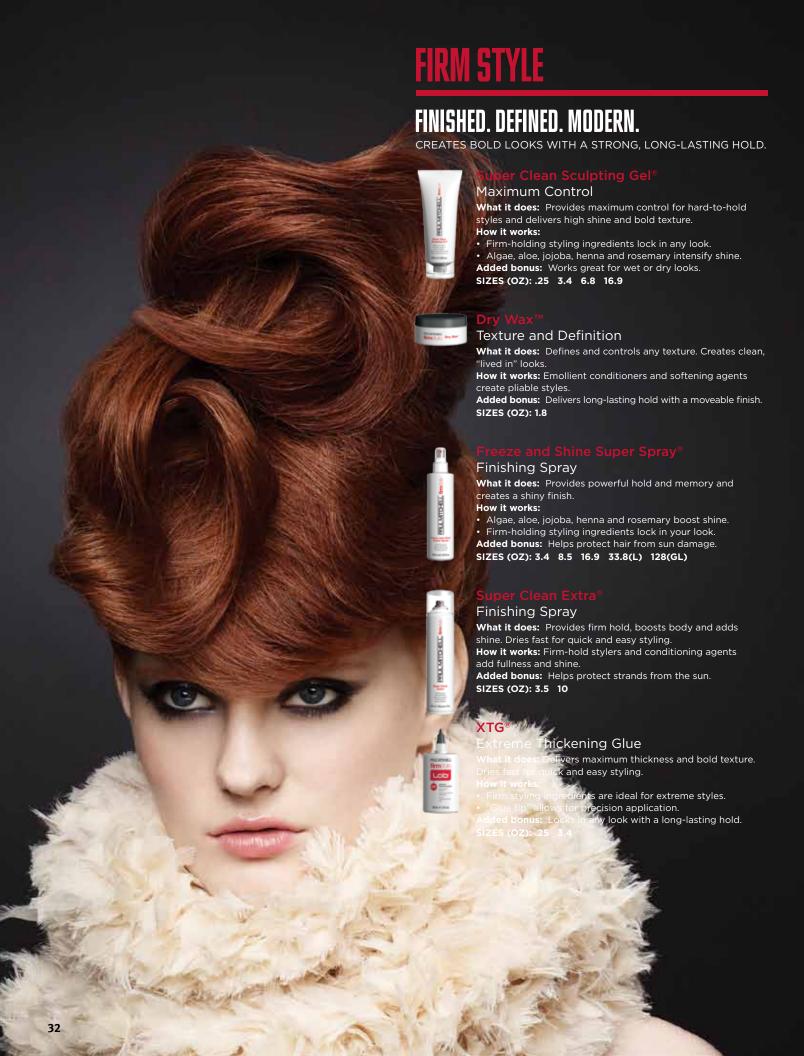

## **COMPARE AND CONTRAST**

In the area below each product name, list the benefits that are unique to that product. In the area where the two circles connect, write what the products have in common.

## **MOISTURE**

## HYDRATED. SOFT. REPLENISHED.

HYDRATES AND REFRESHES THIRSTY, BRITTLE HAIR.

#### Instant Moisture® Daily Shampoo Hydrates and Revives

**What it does:** Cleanses and deeply hydrates thirsty hair. Repairs damage and helps plump up skinny strands. **How it works:** 

- Instant Moisture Complex provides superior conditioning and UV protection.
- Panthenol adds body and volume, and helps repair damage from the inside out.

**Added bonus:** This color-safe formula protects vulnerable hair from the sun.

SIZES (OZ): .25 3.4 10.14 16.9 33.8(L) 128(GL)

#### Instant Moisture® Daily Treatment

Hvdrates and Revives

**What it does:** Hydrates and detangles moisture-starved strands, making hair shiny and manageable.

#### How it works:

- Soy proteins, shea butter and Instant Moisture Complex team up to moisturize, strengthen and add elasticity.
- Panthenol builds body and repairs damage from the inside out.
   Added bonus: Strengthens the cuticle and improves elasticity.

SIZES (OZ): .25 3.4 6.8 16.9 33.8(L) 128(GL)

#### The Wash®

Moisture Balancing Shampoo

**What it does:** Helps balance moisture for any hair type, leaving hair soft, healthy and full of body.

**How it works:** Moisture balancing conditioners help soften and improve hair's texture.

**Added bonus:** This color-safe formula makes a great hydrating body wash too.

SIZES (OZ): .25 3.4 10.14 16.9 33.8(L)

#### Super-Charged Moisturizer®

Intense Hydrating Treatment

What it does: Provides an intense dose of moisture for dehydrated hair and boosts shine and improves elasticity. How it works:

- Panthenol, soy proteins and vitamin E provide added conditioning and protection.
- Aloe, chamomile, rosemary and jojoba leave hair super shiny. **Added bonus:** Makes hair healthier and more manageable.

SIZES (OZ): .25 3.4 6.8 16.9 128(GL)

#### Awapuhi Moisture Mist®

Hydrating Spray

What it does: Deeply hydrates thirsty hair and revives dry, tired skin. How it works:

- Lactic acid and Hawaiian awapuhi provide deep moisture and enhanced shine.
- Spirulina and plankton extracts rich in amino acids and vitamins make hair soft, hydrated and silky smooth.
- Sodium PCA (a natural component of human skin)
   balances moisture

**Added bonus:** Reactivates styling products in hair, making it perfect for quick touch-ups.

SIZES (OZ): 3.4 8.5 16.9 128(GL)