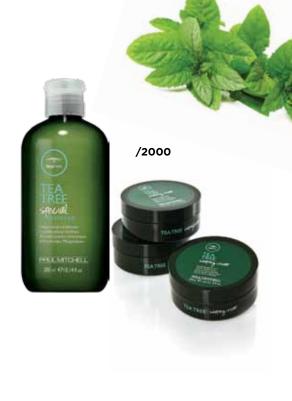

#### 2000

Due to the overwhelming popularity of Tea Tree Special Shampoo®, Paul Mitchell launches the Tea Tree line of products, turning the salon experience into a tingly, spa-like retreat.

/1994

2020

| 2001 | 2002 | 2003 | 2004 | 2005 | 2006 | 2007 | 2008 | 2009 | 2010 | 2011 | 2012 | 2013 | 2014 | 2015 | 2016 | 2017 | 2018 | 2019 | 2020 |
|------|------|------|------|------|------|------|------|------|------|------|------|------|------|------|------|------|------|------|------|
|------|------|------|------|------|------|------|------|------|------|------|------|------|------|------|------|------|------|------|------|